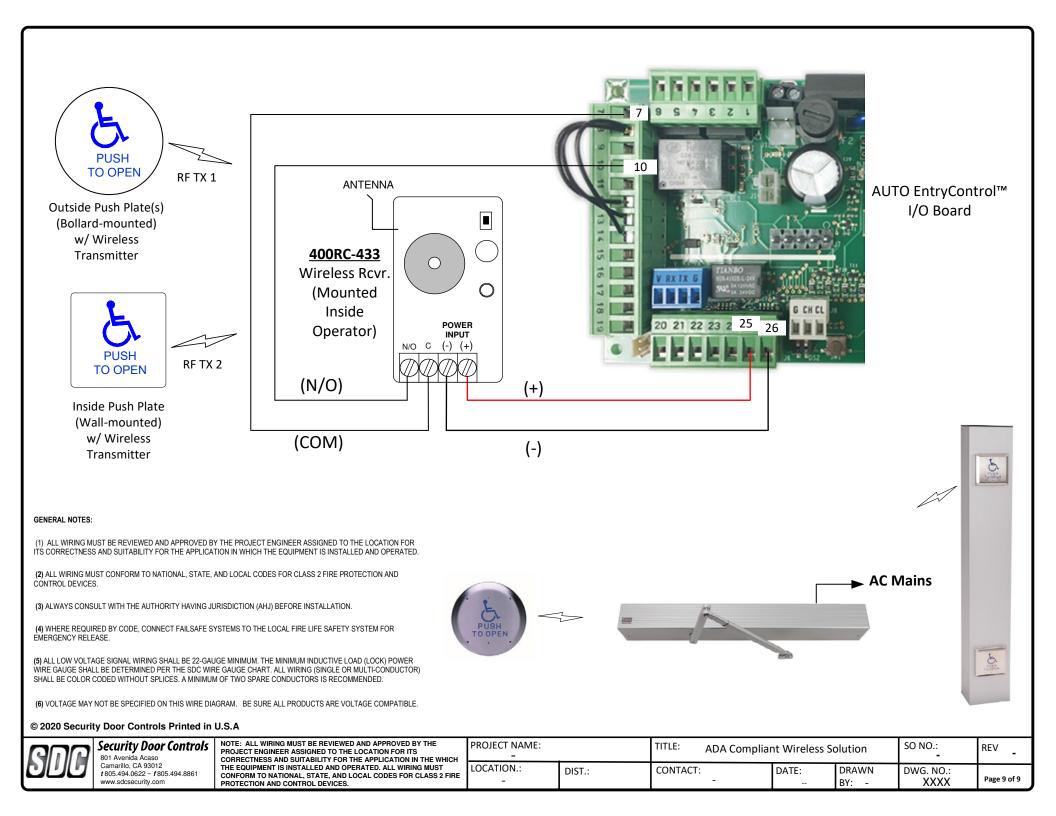

- Round 4-1/2" Push Plates
- Surface Mount Boxes
- · Wireless Transmitter
- · Wireless Receiver

Inside Exit

Outside Entry

- ADA Compliance Solutions:
- Practical Solutions for Code Compliance
- · Meet Visibility and Accessibility Guidelines
- · Maintain High Traffic Reliability