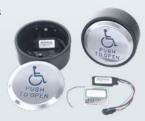

- Round 4-1/2" Push Plates
- Surface Mount Boxes
- · Wireless Transmitter
- · Wireless Receiver

Inside Exit

Outside Entry

- ADA Compliance Solutions:
- Practical Solutions for Code Compliance
- · Meet Visibility and Accessibility Guidelines
- · Maintain High Traffic Reliability