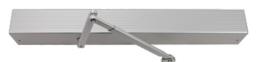

## **ADA Compliant Solutions**

## - Wireless Bollard Application-





- Easy, One-Man Installation
- · Single Button, Self-Tuning Setup
- Built-in 1 Amp Power Supply
- · On-board Lock Sequencing
- Hold Open Feature



- 6" Square Post with 1/8" Walls
- 42" Surface Mount & 54" In-Ground Mounts
- Black HDPE Removeable Cap
- Push Plates & Touch Panel Preps







- Round 4-1/2" Push Plates
- Surface Mount Boxes
- · Wireless Transmitter
- · Wireless Receiver





Inside Exit



Outside Entry

- ADA Compliance Solutions:
- Practical Solutions for Code Compliance
- · Meet Visibility and Accessibility Guidelines
- · Maintain High Traffic Reliability

Even with National ANSI and ADA Standards, Building Code Enforcement relating to Automatic Doors and Switch Placement varies across the country. Consult your local Authority Having Jurisdiction (AHJ) for compliance r