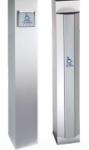

## - Wireless Bollard Application-

- Easy, One-Man Installation
- · Single Button, Self-Tuning Setup
- Built-in 1 Amp Power Supply
- · On-board Lock Sequencing
- Hold Open Feature

- 6" Square Post with 1/8" Walls
- 42" Surface Mount & 54" In-Ground Mounts
- Black HDPE Removeable Cap
- Push Plates & Touch Panel Preps

- Round 4-1/2" Push Plates
- Surface Mount Boxes
- · Wireless Transmitter
- · Wireless Receiver

Inside Exit

Outside Entry

- ADA Compliance Solutions:
- Practical Solutions for Code Compliance
- · Meet Visibility and Accessibility Guidelines
- · Maintain High Traffic Reliability