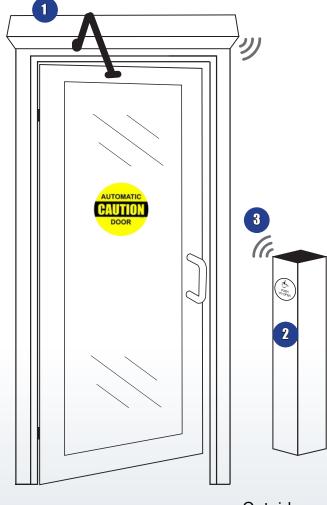

## - Wireless Bollard Application-

- Easy, One-Man Installation
- · Single Button, Self-Tuning Setup
- Built-in 1 Amp Power Supply
- · On-board Lock Sequencing
- Hold Open Feature

- 6" Square Post with 1/8" Walls
- 42" Surface Mount & 54" In-Ground Mounts
- Black HDPE Removeable Cap
- Push Plates & Touch Panel Preps

- Round 4-1/2" Push Plates
- Surface Mount Boxes
- · Wireless Transmitter
- · Wireless Receiver

Inside Exit

Outside Entry

- ADA Compliance Solutions:
- Practical Solutions for Code Compliance
- · Meet Visibility and Accessibility Guidelines
- · Maintain High Traffic Reliability